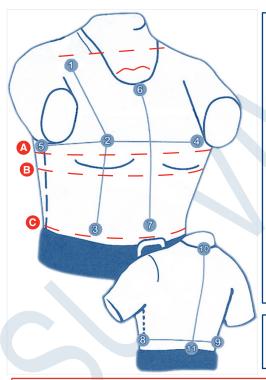

## **OFFICER INFORMATION**

| MEASURE WHILE SEATED              |
|-----------------------------------|
| 1-2 CLAVICLE BONE TO POINT        |
| 2-3 POINT TO BELT                 |
| RULER 2-4 POINT TO POINT          |
| RULER 2-5 POINT TO SIDE           |
| RULER                             |
| 6-7 STERNUM TO BELT CLOTH TAPE    |
| MEASURE BACK WHILE STANDING       |
| 8-9 SIDE SEAM TO SIDE SEAM        |
| 10-11 SHIRT COLLAR BOTTOM TO BELT |
| CLOTH TAPE                        |